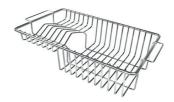

#### **OPTIONAL ACCESSORIES**

Cestello inox 8612 000

Glass chopping board 8631 300

HPDE Chopping board 8657 001

HPDE Twin chopping board 8644 101

Stainless steel plate rack 8100 154

8100 303 \* only in combination with the accessory 8644 101

Stainless steel plate rack

White basket 8612 100

**White bowl** 8153 100

Graters kit with ring-holder and food collection tray

8159 101

\* only in combination with the accessory 8644 101

Stainless steel perforated tray

8151 000

\* only in combination with the accessory 8644 101

Stainless steel plate rack

8100 201