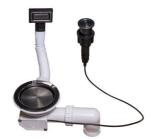

| Built-in hole             | View technical data sheet                                                                                                                                                                                                                                                                                                                      |
|---------------------------|------------------------------------------------------------------------------------------------------------------------------------------------------------------------------------------------------------------------------------------------------------------------------------------------------------------------------------------------|
| Drainer                   | No                                                                                                                                                                                                                                                                                                                                             |
| Width                     | 54 cm                                                                                                                                                                                                                                                                                                                                          |
| Bowl dimension            | 500 x 400 mm                                                                                                                                                                                                                                                                                                                                   |
| Number of bowls           | 1 bowl                                                                                                                                                                                                                                                                                                                                         |
| Waste fitting             | 3,5" drain                                                                                                                                                                                                                                                                                                                                     |
| FEATURES                  |                                                                                                                                                                                                                                                                                                                                                |
| Basket 3,5" waste fitting | The drain is equipped with a large 3.5" drain, with the practical basket cap that prevents the discharge of solid parts.                                                                                                                                                                                                                       |
| Gun Metal                 | The Gun Metal finish is obtained by treating steel with a physical process called PVD (Phisical Vacuum Deposition) which deposits particles of noble metals on the surface. The result is a unique and refined aesthetic effect, and an improvement of the mechanical properties of the steel which is more resistant to impact and scratches. |
| High thickness            | Imm thick steel. A significant thickness, which guarantees the maximum sturdiness and durability.                                                                                                                                                                                                                                              |
| Perimetral overflow       | The overflow is always a security on the Foster sinks that prevents the overflow of water in case of oversights. The perimeter drain solution improves aesthetics thanks to its square and essential shape.                                                                                                                                    |
| Small radius              | Bowls with squared shapes with a modern design and an increased capacity, for a minimal aesthetics connected with an extreme practicity.                                                                                                                                                                                                       |

#### **OPTIONAL AUTOMATIC WASTE FITTINGS**

Gun Metal automatic waste fitting - PG

8407 110

Space Push Gun Metal automatic waste fitting - PO

8407 120