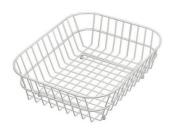

#### **OPTIONAL ACCESSORIES**

Cestello inox 8612 000

Glass chopping board 8631 300

HPDE Chopping board 8657 001

HPDE Twin chopping board 8644 101

Stainless steel plate rack 8100 154

8100 303 \* only in combination with the accessory 8644 101

Stainless steel plate rack

White basket 8612 100

**White bowl** 8153 100

Graters kit with ring-holder and food collection tray

8159 101

\* only in combination with the accessory 8644 101

Stainless steel perforated tray