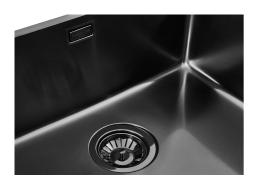

#### **GALLERY**

| Built-in hole             | View technical data sheet                                                                                                                                                                                                                                                                                                                      |
|---------------------------|------------------------------------------------------------------------------------------------------------------------------------------------------------------------------------------------------------------------------------------------------------------------------------------------------------------------------------------------|
| Drainer                   | No                                                                                                                                                                                                                                                                                                                                             |
| Width                     | 54 cm                                                                                                                                                                                                                                                                                                                                          |
| Bowl dimension            | 500 x 400 mm                                                                                                                                                                                                                                                                                                                                   |
| Number of bowls           | 1 bowl                                                                                                                                                                                                                                                                                                                                         |
| Waste fitting             | 3,5" drain                                                                                                                                                                                                                                                                                                                                     |
| FEATURES                  |                                                                                                                                                                                                                                                                                                                                                |
| Basket 3,5" waste fitting | The drain is equipped with a large 3.5" drain, with the practical basket cap that prevents the discharge of solid parts.                                                                                                                                                                                                                       |
| Gun Metal                 | The Gun Metal finish is obtained by treating steel with a physical process called PVD (Phisical Vacuum Deposition) which deposits particles of noble metals on the surface. The result is a unique and refined aesthetic effect, and an improvement of the mechanical properties of the steel which is more resistant to impact and scratches. |
| High thickness            | Imm thick steel. A significant thickness, which guarantees the maximum sturdiness and durability.                                                                                                                                                                                                                                              |
| Perimetral overflow       | The overflow is always a security on the Foster sinks that prevents the overflow of water in case of oversights. The perimeter drain solution improves aesthetics thanks to its square and essential shape.                                                                                                                                    |
| Small radius              | Bowls with squared shapes with a modern design and an increased capacity, for a minimal aesthetics connected with an extreme practicity.                                                                                                                                                                                                       |