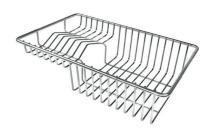

#### **OPTIONAL ACCESSORIES**

Cestello inox 8612 000

Glass chopping board 8631 300

HPDE Chopping board 8657 001

HPDE Twin chopping board 8644 101

Stainless steel plate rack 8100 154

8100 303 \* only in combination with the accessory 8644 101

Stainless steel plate rack

White basket 8612 100

**White bowl** 8153 100

Graters kit with ring-holder and food collection tray

8159 101

\* only in combination with the accessory 8644 101

Stainless steel perforated tray