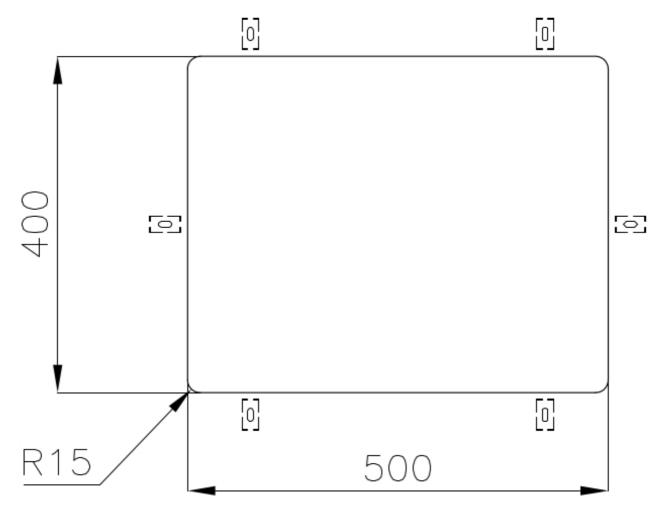

|
| Perimetral overflow       | The overflow is always a security on the Foster sinks that prevents the overflow of water in case of oversights. The perimeter drain solution improves aesthetics thanks to its square and essential shape.                                                                                                                                    |
| Small radius              | Bowls with squared shapes with a modern design and an increased capacity, for a minimal aesthetics connected with an extreme practicity.                                                                                                                                                                                                       |

#### **TECHNICAL DATA**

# Foster ==



## Foster ==



Cut out size Dimensioni per foratura top

#### **GALLERY**



### Foster ==

#### **OPTIONAL ACCESSORIES**



Cestello inox 8612 000



Glass chopping board 8631 300



HPDE Chopping board 8657 001



HPDE Twin chopping board 8644 101



Stainless steel plate rack 8100 154



8100 303 \* only in combination with the accessory 8644 101

Stainless steel plate rack



White basket 8612 100



**White bowl** 8153 100



Graters kit with ring-holder and food collection tray

8159 101

\* only in combination with the accessory 8644 101





Stainless steel perforated tray

8151 000

\* only in combination with the accessory 8644 101



Stainless steel plate rack

8100 201

#### **RECOMMENDED PAIRINGS**



Mixer Tap Omega Gun Metal

8497 856



**Mixer Tap Skin Gun Metal** 

8424 856

#### **OP