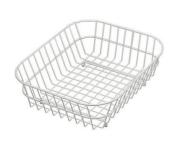

#### **OPTIONAL ACCESSORIES**

Cestello inox 8612 000

Glass chopping board 8631 300

HPDE Chopping board 8657 001

HPDE Twin chopping board 8644 101

Stainless steel plate rack 8100 154

8100 303 \* only in combination with the accessory 8644 101

Stainless steel plate rack

White basket 8612 100

**White bowl** 8153 100

Graters kit with ring-holder and food collection tray

8159 101

\* only in combination with the accessory 8644 101

Stainless steel perforated tray