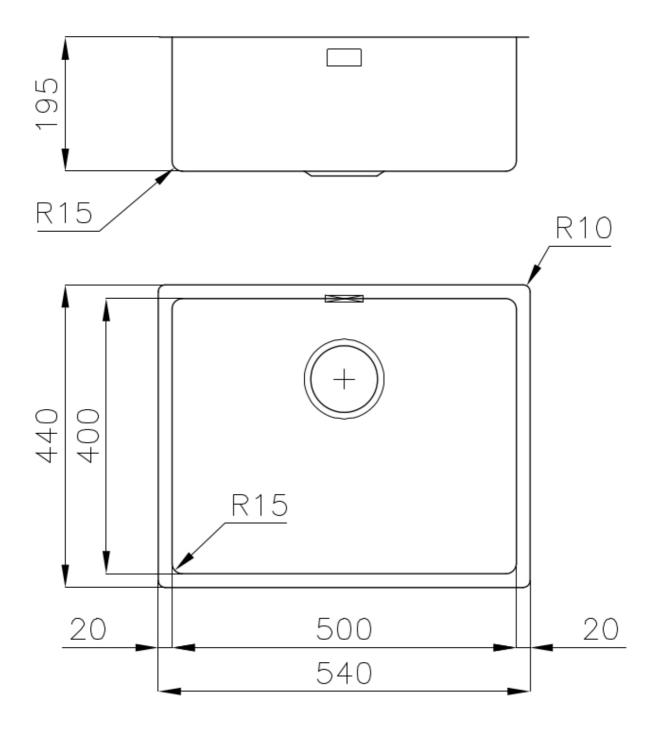

#### **DETAILS**

| Coloring                      | Gun Metal                                                                     |
|-------------------------------|-------------------------------------------------------------------------------|
| Edge/Installation Type        | Undermount                                                                    |
| Finish                        | PVD                                                                           |
| Material                      | AISI 304 stainless steel                                                      |
| Texture                       | Foster brushed                                                                |
| Base                          | 60 cm                                                                         |
| Dimensions                    | 540 x 440 mm                                                                  |
| Standard fittings             | Fixing hooks, gasket, drain, overflow and siphon, boxed packing               |
| Mixer holes                   | No standard holes                                                             |
| Dimensions  Standard fittings | 540 x 440 mm  Fixing hooks, gasket, drain, overflow and siphon, boxed packing |

| Built-in hole             | View technical data sheet                                                                                                                                                                                                                                                                                                                      |
|---------------------------|------------------------------------------------------------------------------------------------------------------------------------------------------------------------------------------------------------------------------------------------------------------------------------------------------------------------------------------------|
| Drainer                   | No                                                                                                                                                                                                                                                                                                                                             |
| Width                     | 54 cm                                                                                                                                                                                                                                                                                                                                          |
| Bowl dimension            | 500 x 400 mm                                                                                                                                                                                                                                                                                                                                   |
| Number of bowls           | 1 bowl                                                                                                                                                                                                                                                                                                                                         |
| Waste fitting             | 3,5" drain                                                                                                                                                                                                                                                                                                                                     |
| FEATURES                  |                                                                                                                                                                                                                                                                                                                                                |
| Basket 3,5" waste fitting | The drain is equipped with a large 3.5" drain, with the practical basket cap that prevents the discharge of solid parts.                                                                                                                                                                                                                       |
| Gun Metal                 | The Gun Metal finish is obtained by treating steel with a physical process called PVD (Phisical Vacuum Deposition) which deposits particles of noble metals on the surface. The result is a unique and refined aesthetic effect, and an improvement of the mechanical properties of the steel which is more resistant to impact and scratches. |
| High thickness            | Imm thick steel. A significant thickness, which guarantees the maximum sturdiness and durability.                                                                                                                                                                                                                                              |
| Perimetral overflow       | The overflow is always a security on the Foster sinks that prevents the overflow of water in case of oversights. The perimeter drain solution improves aesthetics thanks to its square and essential shape.                                                                                                                                    |
| Small radius              | Bowls with squared shapes with a modern design and an increased capacity, for a minimal aesthetics connected with an extreme practicity.                                                                                                                                                                                                       |

#### **TECHNICAL DATA**