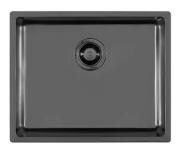

### Sink KE Gun Metal

Kitchen Sinks Code: 2155 856

#### **DETAILS**

| Coloring                      | Gun Metal                                                                     |
|-------------------------------|-------------------------------------------------------------------------------|
| Edge/Installation Type        | Undermount                                                                    |
| Finish                        | PVD                                                                           |
| Material                      | AISI 304 stainless steel                                                      |
| Texture                       | Foster brushed                                                                |
| Base                          | 60 cm                                                                         |
| Dimensions                    | 540 x 440 mm                                                                  |
| Standard fittings             | Fixing hooks, gasket, drain, overflow and siphon, boxed packing               |
| Mixer holes                   | No standard holes                                                             |
| Dimensions  Standard fittings | 540 x 440 mm  Fixing hooks, gasket, drain, overflow and siphon, boxed packing |