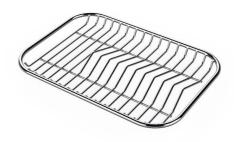

#### **OPTIONAL ACCESSORIES**

Cestello inox 8612 000

Glass chopping board 8631 300

HPDE Chopping board 8657 001

HPDE Twin chopping board 8644 101

Stainless steel plate rack 8100 154

8100 303 \* only in combination with the accessory 8644 101

Stainless steel plate rack

White basket 8612 100

**White bowl** 8153 100

Graters kit with ring-holder and food collection tray

8159 101

\* only in combination with the accessory 8644 101

Stainless steel perforated tray